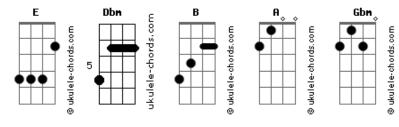

## **Dinosaur Jr - Watch The Corners**

```
Intro: Dbm riff
        R
   Every morning came
I don't like that you can hide in
       В
   We expect the same
             Gbm
but I've no one to confide in
Dbm
     and I want you to be with us
Dbm
     and in time there's no forgiveness
Dbm
    and the plan was set in stone long ago
                 E B
    there's never not a time not to know
Can I run, but you'll be there
disappear it's never fair
it's like a stare
when I call to tell you no
every action going slow
can I whisper all alone
can I find it far from home
there's a time to make you move
all at once the time flew
Dbm riff
        В
   Every morning came
I don't like that you can hide in
```

```
We expect the same
but I've no one to confide in
      and I want you to be with us
Dbm
     and in time there's no forgiveness
Dbm
     and the plan was set in stone long ago
Dbm
                      E B
     there's never not a time not to know
Can I run, but you'll be there
disappear it's never fair
it's like a stare
when I call to tell you no
every action going slow
can I whisper all alone
can I find it far from home
there's a time to make you move
all at once the time flew
Solo: Gbm A E B
Chorus:
    Hey me watch the corners,
watch me 'cause I know what you done
hey me don't you know
      В
watch me 'cause I'm all alone
Solond: Gbm A E B
```