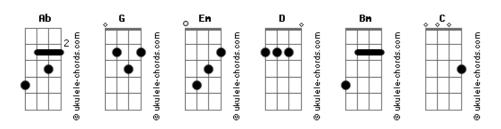

## **Dillon - Thirteen Thirtyfive**

```
Cha cha, cha cha, cha cha
                                                                                                                                                                G )
   (com acordes na forma de
                                                                                                                                                                                                                                                 D Bm
                                                                                                                                                                                                                                            Cha cha, cha cha, ha
Capostraste na 1ª casa
   Strongest taste
Loudest drop
Head is filled
                                                                                                                                                                                                                                      I can say that you look_pretty
The thought, unlocked
                                                                                                                                                                                                                                  You turn my legs into spaghetti
Strongest taste
                                                                                                                                                                                                                                   You set my heart on fire
Loudest drop
Head is filled
The thought, unlocked
                                                                                                                                                                                                                                  For you I found a vent
Strongest taste
                                                                                                                                                                                                                                  In the bottom of a coal mine
                                                                                                                                                                                                                                  Just enough space for your hands in the inside
Loudest drop
Head is filled
                                                                                                                                                                                                                                  Bm
The thought, unlocked
                                                                                                                                                                                                                                  Do let me know
Strongest taste
                                                                                                                                                                                                                                  You'd be thirteen
                                                                                                                                                                                                                                  I'd be thirty-five
Loudest drop
                       Bm
Head is filled
                                                                                                                                                                                                                                  Gone to find a place for us to hide
You'd be thirteen
                                                                                                                                                                                                                                  A den or a dessert
I'd be thirty-five
                                                                                                                                                                                                                                  Perhaps an ink squirt
Gone to find a place for us to hide
                                                                                                                                                                                                                                  A cellar, a wishing well, a war
                                                                                                                                                                                                                                                                                                       D Bm C
                             Fm
                                                                                                                                                                                                                                  Or a guarantee will do for me
Be together, but alone
As the need for it has grown
                                                                                                                                                                                                                                  For you I found a cell
                                                                                                                                                                                                                                                   D
You'd be thirteen
                                                                                                                                                                                                                                  On the top floor of a prison
I'd be thirty-five
                                                                                                                                                                                                                                  Just enough space for you to fit your feet in
Gone to find a place for us to hide
                                                                                                                                                                                                                                  If you go
                              Em
Be together, but alone
                                                                                                                                                                                                                                  Do let me know
As the need for it has grown, yeah
            D Bm
                                                                                                                                                                                                                                  For you I found a cell
    Cha cha, cha cha, cha cha
m D Bm C
                                                                                                                                                                                                                                  On the top floor of a prison
    Cha cha, cha cha
                                                                                                                                                                                                                                  Just enough space for you to fit your feet in
A cave or a shed
          D
                                                                                                                                                                                                                                  If you go
                                                                                                                                                                                                                                 Bm (Please, let me know
A car or a bed
           Bm
A hole in the ground
                                                                                                                                                                                                                                  (Em D Bm C )
Or a burial mound
                                                                                                                                                                                                                                  I go running with a heart on fire
    Em
                                                                                                                                                                                                                                  I go running with a heart on fire
A bush or a tree
                                                                                                                                                                                                                                  I go running with a heart on fire
                                                                                                                                                                                                                                  I go running with a heart on fire
Or the aegean sea, will do for me
                                                                                                                                                                                                                                  I go running with a heart on fire
                                                                                                                                                                                                                                 I go running with a heart on fire % \left( 1\right) =\left( 1\right) \left( 1\right) +\left( 1\right) +\left( 1\right) \left( 1\right) +\left( 1\right) +
```

## **Acordes**