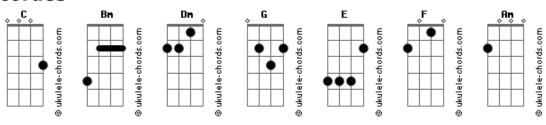

## **Diana Krall - Autumn Leaves**

```
Tom: C
                                                        (CFGFEAm Dm CFBm E Am)
         Bm
                                                                Bm
                                                                      Dm
The falling leaves
                                                        The falling leaves
G C E
                                                        G C I
 F Dm
                                                         F Dm
The Autumn leaves
                                                        The Autumn leaves
Of red and gold
                                                        Of red and gold
II see your lips
                                                        II see your lips
The summer kisses
                                                        The summer kisses
The sun burned hands
                                                        The sun burned hands
Am
                                                         Am
I used to hold
                                                        I used to hold
                                                                         Bm
Since you went a way
                                                        Since you went a way
The days grow long
                                                        The days grow long
                     Dm
And soon I?ll hear
                                                        And soon I?ll hear
                                                                            C Am Dm
Old win ter?s song
                                                        Old win ter?s song
                                 Ε
But i miss you most of all
                                                        But i miss you most of all
                                                        My darling E C F
My darling E C F
When Autumn Leaves
                                                        When Autumn Leaves
Start to fall
                                                        Start to fall
                                                        ( Dm Bm Am Bm Dm Am Bm )
( Dm G Am C E Dm C E Am Dm Am G )
Acordes
```