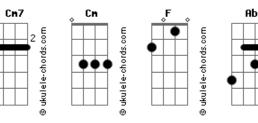

Ask me if you're anxions

Fm7 B
I'll give you all the answers

Bb7
Truth or dare - it's your choice

<mark>Dm7 F</mark> Your truth is what you wish for

## Acordes

C7 Who am I to tell you that

Bbm Bb
the future's in your hands?

Set me free from lies and

cold deceptions, I'm so scared

G7 Going on and on across this land

across the time Going on to see,to feel,to breathe