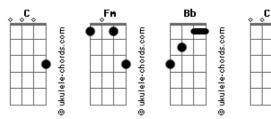

## **Devil May Cry - Future In My Hands**

Tom: C Intro: DUÇÃO:Fm Bb C7 Bb Fm Cm7 Bb Cm Standing where I should be

Cm7 Believing as I'm told to believe

F Bb F Being who I should be

Ab Bb Fm Ab Doing what I should do