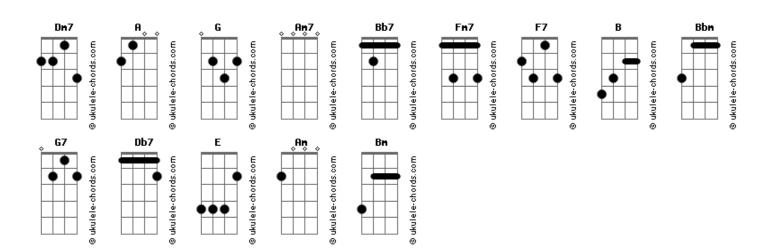

Ask me if you're anxions

Fm7 B
I'll give you all the answers

Bb7
Truth or dare - it's your choice

<mark>Dm7 F</mark> Your truth is what you wish for

## Acordes

C7 Who am I to tell you that

Bbm Bb
the future's in your hands?

Set me free from lies and

cold deceptions, I'm so scared

G7 Going on and on across this land

across the time Going on to see,to feel,to breathe

I've always wanted

Sleepless nights I'm spending Am7 Counting all the words

that broke my heart

I'm leaving all my past here

C7 Db7
Then I'll see the world for sure

(Ab Cm7 Db7 )

C7 E Ab Db7 Going on and on I have

(Ab Db7 C7 C7 Bb Am G )  $% \left( \begin{array}{cccc} Ab \end{array} \right)$ 

the future in my hands

F Bb
Getting lose from days

C7 I never could get over

F C7 A Am7 Going on and on until

I'm finally myself

Bb
Getting out of this dishonest

Ab world I never wanted

No....w is the time

Bm Fm Bm E Fm No....w is the time

Ab Cha....se after time

F Ab Fm F Cha....se after time

ukulele-chords.com

ukulele-chords.com