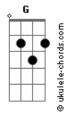

## Destiny's Child - She Cant Love You

| Tom: G<br>Album: The Writing's On The Wall                                                        | I've attempted to tab the bass notes that you can hear if you<br>listen closely to the<br>but don't know whether these are 100% correct. |
|---------------------------------------------------------------------------------------------------|------------------------------------------------------------------------------------------------------------------------------------------|
| Below is the basic guitar sample you hear in the intro of the song, which pretty much throughout. | Anyways hope you like it!                                                                                                                |
|                                                                                                   | Peace,                                                                                                                                   |
|                                                                                                   | Aus.                                                                                                                                     |
|                                                                                                   | DeV                                                                                                                                      |
|                                                                                                   |                                                                                                                                          |