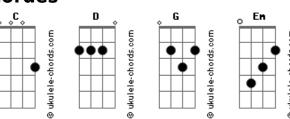

## **Deptford Goth - Feel Real**

```
Intro: C D G Em
Now you've got to breathe
It's only where your feet fell
People so cool
Somebody wants you
A lover come back
I want to dance like her
Like nobody's watching
But nobody's watching
Forever meant nothing when we had nothing
Feel real
Now
Forever meant nothing when we had nothing
Even when you know
Hits you hard
     Em
Leaves slow, comes back fast
When you can't take it
don't swallow your pain
Been around once
It'll be around again
Forever meant nothing when we had nothing
Feel real
Forever meant nothing when we had nothing
That's the time it took
To calm these things
```