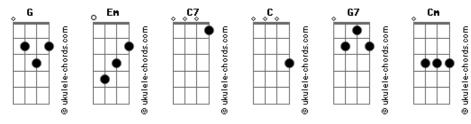

## **Depeche Mode - Suffer Well**

```
Tom: G
Intro:

Em
Where were you when I fell from grace
C7 Em C
A frozen heart, an empty space

Em
Something's changed, it's in your eyes
C7 Em C
Please don't speak, you'll only lie
Intro: Em
I found treasure not where I thought
C7 Em
Peace of mind can't be bought
C
Still I believe

G G7
Just hang on
Cm
Suffer well
Cm
Sometimes it's hard
```

```
It's hard to tell

(C7 Em C)

Em

An angel led me when I was blind

C7

I said take me back, I've changed my mind

C

Now I believe

Em

From the blackest room, I was torn

C7

You called my name, my love was born

C

So I believe

G

G

G7

Just hang on

Cm

Suffer well

Cm

Sometimes it's hard

Em

It's hard to tell
```