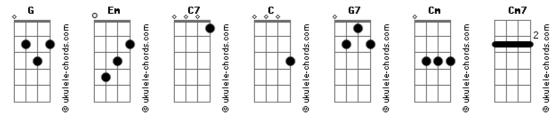

## **Depeche Mode - Suffer Well**

```
Tom: G
Intro:

Em
Where were you when I fell from grace
C7 Em C
A frozen heart, an empty space

Em
Something's changed, it's in your eyes
C7 Em C
Please don't speak, you'll only lie
Intro: Em
I found treasure not where I thought
C7 Em
Peace of mind can't be bought
C
Still I believe
G G7
Just hang on
Cm
Suffer well
Cm7
Sometimes it's hard
```

```
It's hard to tell

(C7 Em C)

Em

An angel led me when I was blind

C7

I said take me back, I've changed my mind

C

Now I believe

Em

From the blackest room, I was torn

C7

You called my name, my love was born

C

So I believe

G

G

G7

Just hang on

Cm

Suffer well

Cm7

Sometimes it's hard

Em

It's hard to tell
```