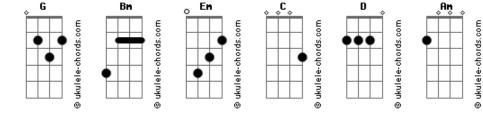

## **Depeche Mode - Precious**

Tom: G Bm Em That only he understands Bm Bm Fm Fm Precious and fragile things Bm Em Need special handling G Bm Things get damaged Em My god what we have done to you D Things get broken Am I thought we'd manage Bm Em We always try to share C Bm But words left unspoken Em The tenderest of care G Left us so brittle Em Bm Now look What we have put you through D Am There was so little to left to give G С Things get damaged Bm Em I pray you learn to trust D Things get broken Em Have faith in both of us Am I thought we'd manage Bm Em And keep room in your heart for two C But words left unspoken G Left us so brittle G C Things get damaged D Am There was so little to left to give D Things get broken Bm Em Am Angels with silver wings I thought we'd manage Bm Em C Shouldn't know suffering But words left unspoken Em Bm G I wish i could take the pain for you Left us so brittle Am D There was so little to left to give Em Bm If god have a master plan