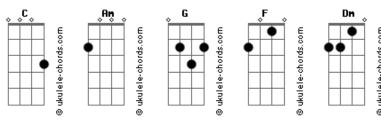

## **Depeche Mode - People Are People**

```
Tom: C

(refrão)

Am

People are people

G

and why should it be

F

you and I should get along
G

so awfully (x2)

Am

So we're different colours

G

and different creeds

F

and different people with

G

different needs

Well it's obvious you hate me
```

though I've done nothing wrong I've never even met you so what could I have done? (pre-refrão) Can't understand what makes a man F (Dm ?) G hates another man, help me understand REFRÃ0 Now you're punching and you're kicking and you're shouting at me I'm relying on your common decency So far it hasn't surfaced But I'm sure it exists It just takes a while to travel from your head to your fist PRÉ-RÉFRÃO REFRÃ0

## Acordes