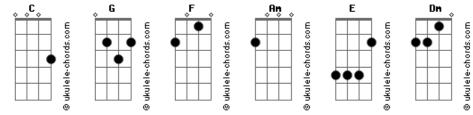

## **Depeche Mode - Judas**

Tom: C

C Is simplicity best G Or simply the easiest С The narrowest path G Is always the holiest F So walk on barefoot for me Am Suffer some misery If you want my love E F If you want my love С Man will survive G The harshest conditions And stay alive G Through difficult decisions F So make up your mind for me Am

## Walk the line for me If you want my love F G If you want my love Dm E Idle talk Am And hollow promises Dm E Cheating Judases Am Doubting Thomases Dm G Don't just stand there and shout it С G Do something about it You can fulfil