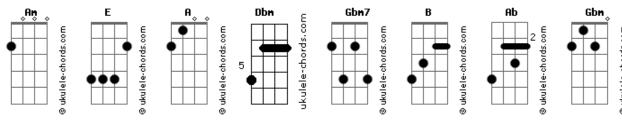

## **Depeche Mode - Goodnight Lovers**

Tom: E E A Ε Here, somewhere in the heart of me Dbm Gbm7 There is still a part of me B7sus2 B That cares F And i'll, I'll still take the best you've got Dbm Even though I'm sure it's not B7sus2 B The best for me When you're born a lover Dbm Ab You're born to suffer Gbm7 Like all soul sisters Am E A And soul brothers