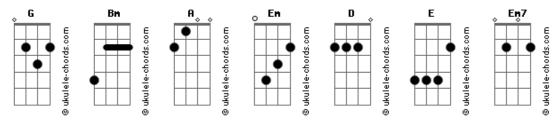

## **Dennis Lloyd - Gfy**

```
Intro: Bm A Em G
Gotta think about it
Gotta think about it
Gotta think about it
Gotta think about it
Here I am, girl, talkin' to myself again
Every night I think about a way to end
All these accusations, all these allegations
Do you wanna know what I really think about them?
All these situations, riding on my patience
           D
Do you wanna know what I really think about you, baby?
Go fuck yourself
       Em
Bitch, I gotta say that
Bitch, I gotta say that
Go
Rm
Go fuck yourself
      Em
Bitch, I gotta say that
       G
Bitch, I gotta say that
Here I am, girl, talkin' to myself again
Every night I think about a way to end
```

## **Acordes**