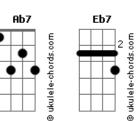

## **Dennis Brown - Love Has Found It's Way**

```
Intro: Ab7 Eb7
      Ab7 Eb7
      Ab7 Eb7
Ab7 Gm7 Fm7 Bb7
Love has found its way
Ab7 Fb7
In our hearts today yeah (yeah!)
Ab7
               Eb7
Love has found its way
Fm7 Bb7 Cm7
In our hearts today
( Ab7 Eb7 )
( Ab7 Eb7 Eb7 )
When your love is beautiful
               Eb7
There's nothing, nothing that can go wrong
Ab7
              Eb7
When two hearts beat together
        Fm Bb
It's like An everlasting song
        Fm Bb
It's like An everlasting song
             Fb7
The moon shines bright over yonder yeah
                 Eb7
And it makes me feel so fine
Ah7
                 Fh7
I'm so thankful, so thankful baby
    Fm Bb
                 Cm
That jah has made you mine
       Fm
                Bb
I'm so thankful that jah has made you mine
Ab7
Love has found its way
Ab7 Eb7
In our hearts today yeah (yeah!)
Ab7
              Eb7
Love has found its way
Fm7 Bb7 Cm7
In our hearts today
Fm7 Bb7 Cm7
In our hearts today
Well
```