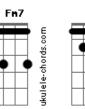

## **Dennis Brown - Love Has Found It's Way**

```
Intro: Ab7 Eb7
      Ab7 Eb7
      Ab7 Eb7
Ab7 Gm7 Fm7 Bb7
Love has found its way
Ab7 Fb7
In our hearts today yeah (yeah!)
Ab7
               Eb7
Love has found its way
Fm7 Bb7 Cm7
In our hearts today
( Ab7 Eb7 )
( Ab7 Eb7 Eb7 )
When your love is beautiful
               Eb7
There's nothing, nothing that can go wrong
Ab7
              Eb7
When two hearts beat together
        Fm Bb
It's like An everlasting song
        Fm Bb
It's like An everlasting song
             Fb7
The moon shines bright over yonder yeah
                 Eb7
And it makes me feel so fine
Ah7
                 Fh7
I'm so thankful, so thankful baby
    Fm Bb
                 Cm
That jah has made you mine
       Fm
                Bb
I'm so thankful that jah has made you mine
Ab7
Love has found its way
Ab7 Eb7
In our hearts today yeah (yeah!)
Ab7
              Eb7
Love has found its way
Fm7 Bb7 Cm7
In our hearts today
Fm7 Bb7 Cm7
In our hearts today
Well
```

```
( Ab7 Eb7 )
( Ab7 Eb7 )
( Ab7 Eb7 Eb7 )
Oh! lady please let me stay with you
          Eb7
This love is so hard to resist
Ab7
              Eb7
Let me feel your loving kindness
Fm Bb
               Cm
And all your tenderness
         Fm Bb
I said and all your tenderness
Yeah
Ab7
Oh! lady you made me so very happy
Ab7
           Fh7
Even a blind man could see
Ab7
                Eb7
That love can be so beatifull
Fm Bb Cm
Love that's meant to be
Fm Bb
Oh! love that's meant to be
Cause
Love has found its way
Ab7
     Eb7
In our hearts today yeah (yeah!)
Ab7
               Fb7
Love has found its way
Fm7 Bb7 Cm7
In our hearts today
Fm7 Bb7 Cm7
In our hearts today
Well
( Ab7 Eb7 )
Oh! lady, oh! lady you bring me up
You bring me up yeah
I never, i never gonna let you slip
Through my fingers no way
No, no, no, no, no
Oh! lady, let me stay, let me stay, in your heart
Love is so hard to resist
```