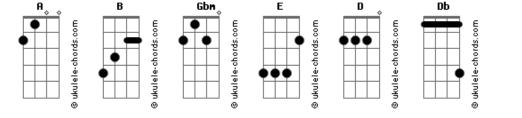

## **Demon Hunter - The Heart Of A Graveyard**

```
Tom: A
                                                             A shot in the dark
                                                             Gbm
  Verse 1:
                                                             Intro:
                   Δ
                                                             Tell me that your hopes and dreams don?t end in the heart of a
     Gbm
     Everything in time
                                                             graveyard
         Gbm
 Set your eyes upon the shallow surface
                                                             Tell me that your final home is not a
     Gbm
               Α
                         Е
     Hollow out your mind
                                                             A shot in the dark
          Gbm
     How divine you disengage yourself
                                                             Tell me that your hopes and dreams don?t end in the heart
Pre-Chorus:
                                                             Bridge:
                  Е
Gbm D A
                                                             B Db D
Tell me, tell me of your consolation
                                                                    Brace for the ending
Tell me, I am lost in the grey
                                                                    You may not see
                                                                    Will you stop descending
Chorus:
Tell me that your final home is not a
                                                                    Six shallow feet?
A shot in the dark
                                                             Pre-Chorus:
Gbm
                                                             No Chords
                                                             Tell me, tell me of your consolation
Tell me that your hopes and dreams don?t end in the heart of a Tell me, I am lost in the grey
graveyard
                                                             Chorus:
Verse 2:
                                                                               D
                                                             Tell me that your final home is not a
   Set aside your soul
                                                                          Ε
     Gbm D
                                                             A shot in the dark
   Let tomorrow realize itself
                                                             Gbm
                                                             Intro:
                                                             Tell me that your hopes and dreams don?t end in the heart of a
                                                             graveyard
Gbm D A
Tell me, tell me of your consolation
                                                             Ghm
                                                             Tell me that your final home is not a
Tell me, I am lost in the grey
                                                             A shot in the dark
Chorus:
                                                             Gbm
                  D
                                                             Dh D
Ghm
Tell me that your final home is not a
                                                             Tell me that your hopes and dreams don?t end in the heart
```