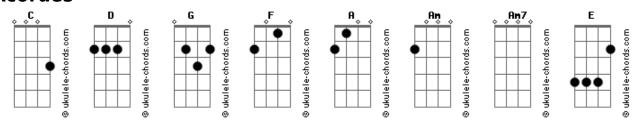

## **Demon Hunter - I Will Fail You**

```
Tom: C
                                                                (Intro)
                                    Afinação: D G C F A D
                                                                I know they prey upon me
Intro: Riff 1 x4 Riff 2 x4
                                                                                                Am G F E Am G F E Am G
                                                                I feel them just beyond my door
Riff 1
These quiet words, they carry me away
                                                                Riff 4
                                                                I will
      Riff 2
Returning, they keep coming back
Riff 1
                                                                Dedilhado 1
In idle thoughts and hollow cut-away
                                                                Fail you, of that i'm sure
      Riff 2
                                                                Dedilhado 2
Disarm me, no will to attack
                                                                I will remind you of the pain forevermore
                                                                And when my sins are just a memory
Though the sorrow and fear
                                                                      G F
They may depart you today
                                                                Faith restored
                                                                I will fail you to the core
I will fail you, of that i'm sure
                         G
                                                                I will fail you, of that i'm sure
I will remind you of the pain forevermore
                                                                                         G
And when my sins are just a memory
                                                                I will remind you of the pain forevermore
     G F
Faith restored
                                                                And when my sins are just a memory
                                                                      G F
I will fail you to the core
                                                                Faith restored
                                                                I will fail you to the core
(Intro)
Riff 1
                                                                       Riff 1
                                                                                               Riff 2
Lost in the shadow of an endless grace
        Riff 2
                                                                       Riff 3
Relentless, my reign is unbound
Riff 1
In this abandon i will devastate
       Riff 2
                                                                Riff 4
Dismember till agony's found
                                                                e|-x-x-|
                                                                b | -x-x- |
Riff 3
                                                                g | -x-x-|
Though the sorrow and fear
                                                                d | -x-x-|
They may depart you today
                                                                a | -2-2- |
                                                                e i - 0 - 3 - i
                          G
                                                                Dedilhado 1
I will remind you of the pain forevermore
                                                                Dedilhado 2
```