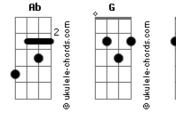

## Demi Lovato - Wildfire

```
Tom: Ab
                                                                  Ripped me like your torn up jeans
                                                                G
                                                                 I don?t even care
 (forma dos acordes no tom de G )
Capostraste na lª casa
Intro: Am Em G D
                                                                You can take me there
                                                                You can set me my world ablaze ?cause
[Primeira Parte]
                                                                 [Refrão]
Am
 We were going way too fast
                                                                 Am
                                                                Baby, you?re all I need
Em
 Chasing down the hourglass
                                                                Em
G
                                                                Come now, set me free
Running from the past
                                                                                         п
                                                                Like a wildfire, like a wildfire
Heading out with no direction
                                                                Am
                                                                Breathless, I can?t resist
Am
A kerosene beauty queen
                                                                Fm
                                                                Melt with your scarlet kiss
Em
 Looking for her matchstick king
                                                                 Like a wildfire, like a wildfire
G
To burn in to my heart
                                                                 [Ponte]
               D
Hand in to the flame
We could set the world ablaze cause
                                                                 С
                                                                 Baby tell me where you wanna run, run
[Refrão]
                                                                 Fm
                                                                  Cause I?ve been burning like the morning sun
Am
                                                                 G
Baby, you?re all I need
                                                                 Take my hand, you can burn this city with me
Fm
Come now, set me free
                                                                Am
                        D
                                                                  Play me like your first guitar
Like a wildfire, like a wildfire
                                                                Em
                                                                  Where every single notes too hard
Am
Breathless, I can?t resist
                                                                G
                                                                 I don?t even care
Fm
Melt with your scarlet kiss
                                                                You can take me there
       G
                        D
Like a wildfire, like a wildfire
                                                                We can set the world on fire
[Segunda Parte]
                                                                 [Refrão]
                                                                 Am
Am
 I look into your sunset eyes
                                                                Baby, you?re all I need
Em
                                                                Em
 Waiting for the moon to rise
                                                                Come now, set me free
G
                                                                                         D
 So I can feel your heat
                                                                Like a wildfire, like a wildfire
                                                                Am
This love is so completely crazy
                                                                Breathless, I can?t resist
                                                                Fm
                                                                Melt with your scarlet kiss
 You?ve been fing with my dreams
Fm
                                                                        G
                                                                 Like a wildfire, like a wildfire
```

## Acordes

Bn