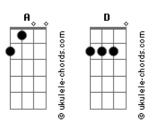

Tom: A

## Demi Lovato - Up

Intro: A D A Gbm E A A D drew a broken heart Gbm Gbm E Right on your window pane D A Waited for your reply Gbm E Here in the pouring rain т.. D Just breathe against the glass Gbm E Gbm Lead me some kind of sign A D A I know the hurt won't pass, yeah Gbm E Just tell me it's not the end of the line Gbm E A Just tell me it's not the end of the line D I never meant to break your heart E Gbm Now, won't let this plane go down D I never meant to make you cry E I'll do what it takes to make this fly Oh, you gotta hold on Hold on to what you're feeling That feeling is the best thing Gbm The best thing, alright D I'm gonna place my bet on us I know this love is heading E In the same direction Α That's up D Α Your true a question mark Gbm E Gbm That you know what I want A D A I wanna turn the compass, yeah Gbm E A Right back to where it was D So let's built a bridge, yeah Gbm E Gbm From your side to mine D I'll be the one to cross over 
 Gbm
 E
 A