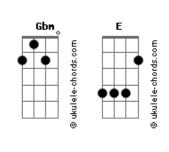

## Demi Lovato - Up

Intro: A D A Gbm E A A D drew a broken heart Gbm Gbm E Right on your window pane D A Waited for your reply Gbm E Here in the pouring rain т.. D Just breathe against the glass Gbm E Gbm Lead me some kind of sign A D A I know the hurt won't pass, yeah Gbm E Just tell me it's not the end of the line Gbm E A Just tell me it's not the end of the line D I never meant to break your heart E Gbm Now, won't let this plane go down D I never meant to make you cry E I'll do what it takes to make this fly Oh, you gotta hold on Hold on to what you're feeling That feeling is the best thing Gbm The best thing, alright D I'm gonna place my bet on us I know this love is heading E In the same direction Α That's up D Α Your true a question mark Gbm E Gbm That you know what I want A D A I wanna turn the compass, yeah Gbm E A Right back to where it was D So let's built a bridge, yeah Gbm E Gbm From your side to mine D I'll be the one to cross over 
 Gbm
 E
 A

## Acordes

I'll do what it takes to make this fly Oh, you gotta hold on Hold on to what you're feeling That feeling is the best thing Gbm The best thing, alright D I'm gonna place my bet on us I know this love is heading F In the same direction That's up Girl, I know we could climb Back to where we were then Feel it here, in my heart F D Put my heart in your hand Well, I hope and I pray That you'll do understand Gbm If you did, all you have to say is Yeah, yeah yeah yeah yeah Yeah, yeah yeah yeah yeah Yeah, yeah yeah yeah yeah Gbm F I'm waiting for Yeah, yeah yeah yeah yeah Yeah, yeah yeah yeah yeah Gbm E Yeah, yeah yeah yeah yeah D I never meant to break your heart Gbm Now, won't let this plane go down D A I never meant to make you cry E I'll do what it takes to make this fly  $$\mathsf{D}$$ Oh, you gotta hold on Hold on to what you're feeling That feeling is the best thing Gbm The best thing, alright D I'm gonna place my bet on us I know this love is heading E In the same direction