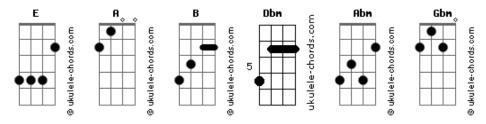

## **Demi Lovato - One And The Same**

```
We're in the same song
Intro: E B-A (4X)
                                                               And a different key
(verse)
                                                               It's got a rhythm
You come from here
                                                                    В
                                                               You and me
                                                                        Dbm
I come from there
                        Dhm
                                                               Can get along (get along)
You rock out in your room
                                                                (pre-Chorus)
I rock a world premiere
                                                                It may seem cliche
We're more alike than
                                                                For me to wanna say
Anybody could ever tell
                                                                That you're not alone (here you again)
Friday, we're cool
                                                               And you can call i'm cool
Monday, we're freaks
                                                                But it's a simple fact
Sometimes we rule
                                                                 Gbm
                                                                I still got your back
Sometimes we can't even speak
But we can get up and
                                                                'Cause we're one and the same
Let loose and LOL
                                                               We're anything but ordinary
(pre-Chorus)
                                                                One and the same
      Α
It may seem cliche
                                                               Dbm
                                                               I think we're almost legendary
For me to wanna say
                                                               You and me the perfect team
That you're not alone
                                                               Shaking up the scene
And you can call I'm cool
              Abm
                                                               We're one and the same
But it's a simple fact
                                                                'Cause we're one and the same \,
I got your back
(Chorus):
                                                               We're anything but ordinary
                                                               One and the same
'Cause we're one and the same
                                                               Dbm
We're anything but ordinary
                                                               We're so good momen, momentary
One and the same
                                                                'Cause we're one
I think we're almost legendary
                                                                A Dbm
                                                                Yeah, Yeah, Yeah
                    Abm
You and me the perfect team
                                                                'Cause we're one
Chasing down the dream
                                                               We're anything but ordinary
                            B-A
We're one and the same
                                                               You and me the perfect team
E B-A
                                                               Chasing down the dream
I'm kind of like you
                                                               Oh, you and me the perfect team
                                                               Shaking up the scene
You're kind of like me
                                                                                  E B-A
                                                               We're one and the same
```