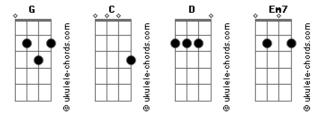

## Demi Lovato - I Hate You, Don't Leave Me

Tom: G

[tab] He-ey yeah I hate you, don't leave me I feel like, I can't breathe Just hold me Don't touch me And I want you, to love me But I need you, to trust me And stay with me Set me free

But I can't back down No I can't deny that I'm staying now cause I can't decide Confused and scared I'm terrified of you

G D C I admit, I'm in and out Em7 С of my head, don't lis-ten G D Em7 to a single word I've said C G Just hear me out D Em7 Before you run away C G D Cause I can't take this pain

C G D I admit, I'm in and out Em7 C

## Acordes

C G Just hear me out D Em7 Before you run away D C G Cause I can't take this pain Em7 No-o G С I'm addicted to the madness Em7 D I'm a daughter of this sadness D G Fm7 I've been there too many times before G C Been abandoned and I'm scared now D Em7 I can't handle another fallout С I'm fragile G D Just washed upon the shore [tab] They forget me Don't see me When they love me They leave me G D I admit, I'm in and out Em7 С of my head, don't lis-ten G D Em7 to a single word I've said C G Just hear me out D Em7 Before you run away C G D Em7 Cause I can't take this pain... C G D Em7 No I can't take this pain... [tab] I hate you, don't leave me I hate you, please love me

of my head, don't lis-ten

to a single word I've said

Em7

G D