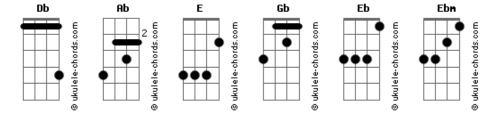

## Demi Lovato - Heart By Heart

Tom: Db Ab E Intro: Ab E Gb (dedilhado) That has touched your soul Gb Don't let go Δh Gb F When your soul finds the soul It was waiting for Gb Eb Е Someone comes into your life Ab Gb When someone walks into your heart Fbm It's like they've been in your life forever Through an open door Ab Е Gb When your hand finds the hand E Ab Gb No, there's no one else's eyes Ab It was meant to hold That can see into me E Gb E Gb Ab Don't let go No one else's arms can lift Lift me up so high Gb Fb Ē Gb Ab Your love lifts me out of time Someone comes into your world Ebm Suddenly your world has changed forever And you know my heart by heart F Gb Fb Db Ab No, there's no one else's eyes So now we've found our way To find each other That can see into me Eb Db So now I found my way Е Gb Ab No one else's arms can lift Gb Lift me up so high To you Ab E Gb Your love lifts me out of time Ab Е Gb Ab E Gb No, there's no one else's eyes And you know my heart by heart That can see into me Ab Е Ab E Gb Gb No one else's arms can lift When you're one with the one You were meant to find Lift me up so high Ab F Gb Ab F Gh Everything falls in place our love lifts me out of time All the stars align Ab E Gb Ab E And you know my heart by heart Gb When you're touched by the cloud