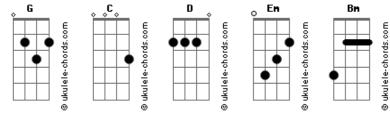

## **Demi Lovato - Heart Attack**

Tom: G

Puttin' my defenses up Cause I don't wanna fall in love If I ever did that I think I'd have a heart attack G Never put my love out on the line Em Never said yes to the right guy G Never had trouble getting what I want Em But when it comes to you, I'm never good enough G D When I don't care Em I can play 'em like a Ken doll C G D Won't brush my hair Fm Then make him bounce like a basketball C G But you make me wanna act like a girl Em Paint my nails and wear high heels G D Yeah, you make me so nervous Fm Then I just can't hold your hand C G D You make me glow Fm But I cover up C G D Em Won't let it show С Bm So I'm puttin' my defenses up Em 'Cause I don't wanna fall in love C (pausa) If I ever did that Em C G D I think I'd have a heart attack Em C G D I think I'd have a heart attack I think I'd have a heart attack G D Never break a sweat for the other guys Em When you come around, I get paralyzed G And everytime I try to be myself D It comes out wrong like a cry for help G D It's just not fair Em