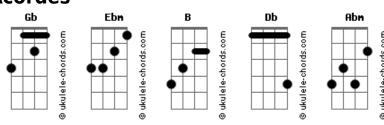

## **Demi Lovato - Gift Of a Friend**

```
The World Comes To Life
Intro: 2x: Ebm B Gb Db
                                                         Gb
                                                      and Everythings right
Riff:
                                                          Fbm
                                                      From Beginning To End
                                                       Abm
            В
                          Gb
                                                      When You Have a Friend
Ebm
Sometimes You think You'll Be Fine by Yourself
                                                           B Gb
                                                      By Your Side That Helps You To Find
 Ebm B Gb
                                                      Abm Gb
The Beauty Of All
Cause a Dream is a Wish You Make all alone
 Ebm B Gb
Its Easy to Feel Like You Dont Need Help
                                                                Ebm
                                                      When You'll Open Your Heart and
    Ebm B
But Its Harder To Walk On Your Own
                                                               Db
                                                        Abm
      Abm Gb
                                                      Believe in
You'll Change Inside
 Ebm Db
                                                      The Gift of a Friend
When You Realize
                                                      Ponte:
Refrão:
                                                      And When The Hope Crashes Down
The World Comes To Life
                                                      Shattering To The Ground
 Gb
                Db
and Everythings right
   Ebm
                                                      You'll, You'll Feel All Alone
From Beginning To End
                                                             Ebm
                                                      When You Dont Know Which Way To Go
 Abm
               Db
When You Have a Friend
                                                       Db
                                                      And There's No SIGNS Leading You On
   B Gb
By Your Side That Helps You To Find
                                                       You're Not Alone
  Abm Gb
The Beauty Of All
  Ebm
                  Db
                                                      Refrão:
When You'll Open Your Heart and
Abm Db
                                                      The World Comes To Life
Believe in
                                                       Gb
                                                      and Everythings right
The Gift of a Friend
                                                          Fbm
The Gift of a Friend
                                                      From Beginning To End
                                                       Abm
Verso 2:
                                                      When You Have a Friend
          В
                        Gb
                                                           B Gb
Fbm
                                                      By Your Side That Helps You To Find
Someone Who knows When Your Lost and Your Scared
          B Gb Db
                                                         Abm Gb
                                                      The Beauty Of All
There through The Highs and The Lows
                                                               Ebm
       B Gb
Someone You Can Count On, Someone Who Cares
                                                      When You'll Open Your Heart and
 Ebm
            R
                                                       Abm
                                                                Gb
Besides You Where Ever You Go
                                                      Believe in
     Abm Gb
You'll Change Inside
                                                      When you Believe in
  Ebm Db
                                                                 В
When You Realize
                                                      When you Believe in
Refrão:
                                                      The gift of a friend
                                                      ooooooohh
```