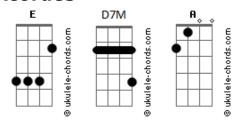

## **Demi Lovato - Concentrate**

```
Intro: D7M A D7M A
                                                               Coldplay on the radio
        D7M A D7M A
                                                               You keep running through my head
                                                               Wanna do it again, we can take it nice and slow
Bottles of Merlot, I can't stand up now
                                                                           Make music when you're moanin'
                                                                 D7M A
Boy, you got me feeling so weak
                                                                           From night until the morning
D<sub>7</sub>M
Your ocean was drowning me, arms wrapped around me
                                                                 D7M A
                                                                           Just tell me when you're ready
                    Α
Now I'm getting in too deep
                                                               E D7M A
                                                                    And Imma paint your body with my lips
                  D7M
Not falling cause I want to
                                                               Baby, I'll do anything you want
Baby, you keep pushing me
                              Α
                                     D7M
                                                                   D7M
                     D7M
                                                     Α
Don't love you cause I need to, but it's everything you do to
                                                               Lock me down like I'm your slave
me, yeah
                                                                    D7M
                                                               'Cause ooh, when you're done with me
E D7M A
                                                                    D7M
           Make music when you're moanin'
                                                               I can't even concentrate.
 D7M A
                                                               E D7M A
           From night until the morning
                                                                           (Yeah) I can't concentrate
  D7M A
                                                               E D7M A
           Just tell me when you're ready
                                                                           (Yeah) What you do to me, baby
E D7M A
                                                               E D7M A
                                                                            (Yeah) Ooh
     And Imma paint your body with my lips
                                                                  D7M
                                                               Baby, I'll do anything you want
Baby, I'll do anything you want
    D7M
                                                               Lock me down like I'm your slave
Lock me down like I'm your slave
                                                                    D7M
     D7M
                                                               'Cause ooh, when you're done with me
'Cause ooh, when you're done with me
                                                               E D7M A
     D7M
                                                              I can't even concentrate
I can't even concentrate, concentrate
                                                               F D7M A
                                                              I can't even concentrate
            D7M
Ooh, I can?t even concentrate
                                                              E D7M A
                                                               I can't even concentrate
No, hey, yeah
                                                              E D7M A
                                                               I can't even concentrate
Drag of a cigarette, sheet are all soaking wet
```

## **Acordes**