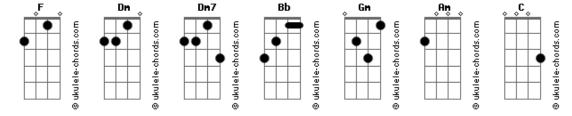

## Demi Lovato - All Night Long

| Tom: F                                                                                                                                                                                                                                                               | Dm Dm7 Bb Gm Am                                                                                                                                                                                                                                                                         |
|----------------------------------------------------------------------------------------------------------------------------------------------------------------------------------------------------------------------------------------------------------------------|-----------------------------------------------------------------------------------------------------------------------------------------------------------------------------------------------------------------------------------------------------------------------------------------|
| Solo:                                                                                                                                                                                                                                                                | You may not understand it Am C Dm                                                                                                                                                                                                                                                       |
| Intro: Dm Dm7 Bb Gm Am Dm (2x)<br>Dm Dm7 Bb Gm Am<br>I love the way you're talking<br>Am C Dm<br>I'm loving what you're doing boy<br>Dm Dm7 Bb Gm Am<br>I don't fall easy often<br>Am C Dm<br>I've never had a love like you before                                  | Sooner or later baby you will learn<br>(Ponte)<br>(Refrão)<br>Dm Dm7 Bb Gm<br>We could party all night, night<br>Am<br>Wanna spend a night, night<br>Am C Dm<br>Will you be my type by the end of the night, we could                                                                   |
| Ponte:<br>Dm Dm7 Bb Gm Am Dm<br>I like you, put your number, put your number on my<br>phone, phone<br>Dm Dm7 Bb Gm Am Dm<br>You heard me wrestle, call me, call me when you're<br>all alone                                                                          | pillow fight<br>Dm Dm7 Bb Gm<br>Your missy's real nice, come closer, cause I don't bite<br>Am C Dm<br>You talking how I like, you play diddy I play white<br>Dm Dm7 Bb Gm Am<br>I-I-I-I'm so alone, no-no-no one is home                                                                |
| Refrão:<br>Dm Dm7 Bb<br>Don't make bets<br>Gm Am Dm<br>Come on with me, we stay up all night long<br>Dm Dm7 Bb<br>I want you in, I want you bad<br>Gm Am Dm<br>Let's keep the party going all night long<br>Dm Dm7 Bb                                                | Dm Dm7 Bb<br>Wanna wanna wanna be your girl<br>Gm Am<br>Wanna wanna wanna be my babe<br>Am C Dm<br>Boy we could hold handsit's the weekend don't make<br>plans<br>Am C Dm<br>Dartwis hat (when you're bare)                                                                             |
| Let's keep the party going all night long<br>Gm Am Dm<br>All night long, all night long, all night, all night<br>Dm Dm7 Bb<br>all night long all night long<br>Gm Am<br>all night, all night, a-a-a-all night<br>Dm Dm7 Bb Gm Am<br>I'm on another planet<br>Am C Dm | Party's hot (when you're here)<br>Gm Am<br>At the club (we don't care)<br>Am C Dm<br>We gon set it off, we-we gon set it off<br>Am C Dm<br>Party's hot (when you're here)<br>Gm Am<br>At the club (we don't care)<br>Am C Dm<br>We gon set it off, we-we gon set it o-o-off<br>(Defrãe) |
| I made another universe                                                                                                                                                                                                                                              | (Refrão)                                                                                                                                                                                                                                                                                |