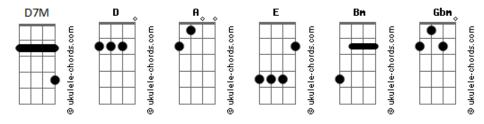

D7M
I caught you running
                                                                      Bm Gbm
                                                  Ε
                                                                      D D7M
For something so far away knowing you could not spend another
                                                                      D D7M
(knowing you cannot not stay forever)
                                                                Soft sound so soothing
{cambio a rasqueo}
                                                                [Final] D D7M
Soft sound so soothing
                                                                       D D7M
```

Something that sits so deep in the back of your head while

## **Acordes**