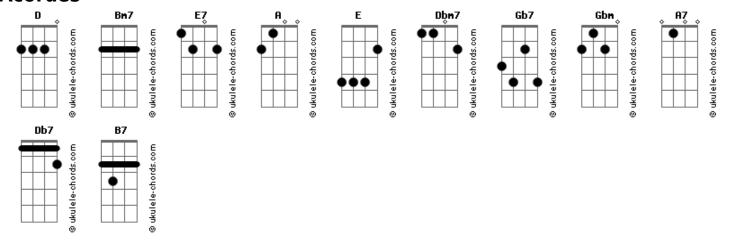

## Della Reese - If You Are But a Dream

```
Tom: D

Intro: D Bm7 Cdim E7 D Cdim Bm7 E7

A Edim Fdim E
If you are but a dream,
D A A Cdim A
I hope I never waken
A Dbm7 Gb7 D E7 E7 Cdim A
It's more than I could bear to find that I'm forsaken Edim Bm7 E7 Bm7 Cdim E E
If you're a fantasy, then I'm content to be
```

```
D Bm7 Cdim E7 D Cdim Bm7 E7
In love with lovely you, and pray my dream comes true
E7 Bm7 A Gbm D Fdim
I long to kiss you, but I would not dare
E7 Bm7 A Gbm D Fdim
I'm so afraid that you may vanish in the air
E7 Bm7 E A A7 Gdim D
So darling, if our romance should break up
Db7 Db7 D B7
I hope I never wake up
D E7-9 Fdim A
If you are but a dream
```