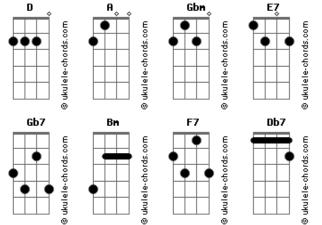

## Della Reese - If I Could Be With You (One Hour Tonight)

**S**0

Tom: A

| A Gbm D E7                                                        |
|-------------------------------------------------------------------|
| I'm so blue, I don't know what to do                              |
| A Gbm D E7                                                        |
| All day long, I sit and dream of you                              |
| A A A7 A7 Gbm                                                     |
| I did wrong when I let you go away                                |
| B7 Edim E7 Bm7 E7                                                 |
| For now I dream about you night and day                           |
| Cdim E7 D E7                                                      |
| I'm unhappy and dissatisfied                                      |
| Edim B7 Cdim E7                                                   |
| But I'd be happy if I had you by my side                          |
| D D E7 E                                                          |
| If I could be with you, I'd love you strong<br>Cdim A E7 Dbm7 Gb7 |
| If I could be with you, I'd love you long                         |
| D = Bm7 = E7 = E7 = E7                                            |
| I want you to know that I wouldn't go                             |
| A A A A Gbm Gbm Gbm Bm Bm7 E7                                     |
| Until I told you, honey, why I love you                           |
| D $D$ $E7$ $E7$                                                   |
|                                                                   |

Cdim A E7 Dbm7 Gb7 If I was free to do the things I might, D Cdim E7 A Dbm7 Gb7 I'm telling you true, I'd be anything but blue D E7 Α If I could be with you D E7 F D If I could be with you, I'd love you strong Cdim A E7 Dbm7 Gb7 If I could be with you, I'd love you long E7 E7 E7 E7 D Bm7 I want you to know that I wouldn't go A A A A Gbm Gbm Gbm B7 F7 E7 Until I told you, honey, why I love you so D D E7 E7 If I could be with you one hour tonight Cdim A E7 Dbm7 Gb7 If I was free to do the things I might D Cdim E7 A Db7 Gb7 I'm telling you true, I'd be anything but blue

Bn7

ukulele-chords.com

Ε

ukulele-chords.com

Dbn7

ukulele-chords.com

If I could be with you one hour tonight

Dbm7 D Cdim E7 E7- A If I could be with you