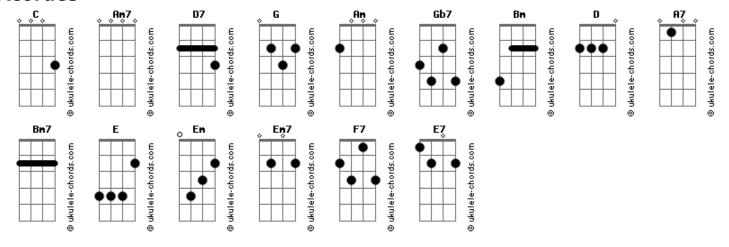

## **Della Reese - I Wish I Knew**

```
Tom: C

Am7 D7 G

Is this the night i've waited oh so long for Fdim Am Am7 Cdim G Am7 Fdim

Is this my dream at last come true Am7 D7 G

Are you the on my heart has saved its song for Gb7 Bm D A7 Am7 D7

How can i tell? i wish i knew

Am7 Cdim

I wish i knew some - one like you could love me G D G Bm7 E Am7
```

I wish i knew you place no - one above me

D G Em Em7

Did i mistake this for a real romance

A7 Cdim A7 D G Am7 D

I wish i knew, but only you can answer

Am7 Cdim

If you don't care, why let me hope and pray so

D G Bm7 E Am7

Don't lead me on; if i'm a fool, just say so

D Am7 D7 G F7 E7

Should i keep dreaming on, or just forget you

Am7 Cdim G Gdim E F7 G

What shall i do, i wish i knew

## **Acordes**