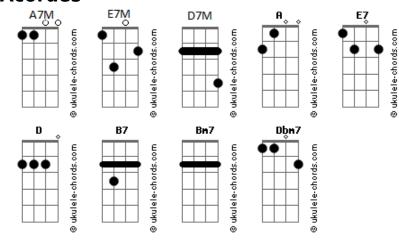

## **Della Reese - Have You Ever Been Lonely**

```
Tom: A
          E7 A
                     \operatorname{Cdim}
Have you ever been lonely
          Gb7 Edim E7
Have you ever been blue
        Edim E E7 E7
                                     Fdim
                                              A A7M A7
Have you ever loved some one just as I love you
          G A7 D D
                                       Fdim
Can't you see I'm sorry for each mistake I've made
        Fdim
                  E
Can't you see I've changed, dear
         E E7M E7
Can't you see I've paid
       E7 A Cdim A
                                     Gb7
Be a little forgiving, take me back in your heart E7 Edim E E7 E7 Cdim Gb7
How can I go on living now that we're apart
```

| Fdim D D7M Bm7 E7                                            |
|--------------------------------------------------------------|
| If you knew what I've been through                           |
| A Dbm7 Gb7                                                   |
| You would know why I ask you                                 |
| Edim E E7 Bm7                                                |
| Have you ever been lonely                                    |
| E E7 A D A                                                   |
| Have you ever been blue                                      |
| Interlude: A E7 A Cdim A Gb7 Edim E7 Edim E E7 E7 Fdim A A7M |
| A7 G A7 D Fdim D A Fdim E B7 E E7M E7                        |
| Fdim D D7M Bm7 E7                                            |
| If you knew what I've been through                           |
| A Dbm7 Gb7                                                   |
| You would know why I ask you                                 |
| Edim E E7 Bm7                                                |
| Have you ever been lonely                                    |
| E E7 A D A                                                   |
| Have vou ever been blue                                      |