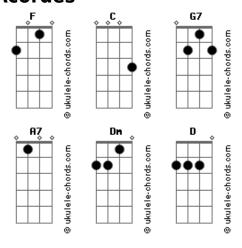

## **Della Reese - Always**

```
Tom: C
                       Gdim G7
Dm7 G7 C Fdim G7
Ev'rything went wrong
                       and the whole day long, ad feel so
               Gdim
C
Dm7 G7 C C7
For the longest while, i'd forgot to smile, ten i met you
Now that my blue days have passed, nw that i've found you at
last
melody
I'll be loving you always, with a love that's true always
                    C7
When the things you planned need a helping hand, i will
understand always, always
C
Dm
Days may not be fair always, at's when i'll be there always
             Dm7 C
                                 D
Not for just an hour, not for just a day, not for just a year, but always
but always
```

D<sub>n</sub>7

ukulele-chords.com

```
Interlude: C Gdim G7 Dm7 G7 C Fdim G7 C Gdim G7 Dm7 G7 C C7 Em
C7 B7 Em Gdim
                    Gdim G7
Dm7 G7 C Fdim G7
Dreams will all come true growing old with you, and time will
fly
               Gdim G7
G7
          C7
    C
Caring each day more than the day before, the spring rolls
Em
       Gdim
Em
Then when the springtime has gone, then will my love linger on
I'll be loving you always, with a love that's true always
                    C7
                 Ε
                         G7
When the things you planned need a helping hand, i will
understand always, always
                             B7 Bb7
Days may not be fair always, at's when i'll be there always
             Dm7 C
Not for just an hour, not for just a day, not for just a year,
```