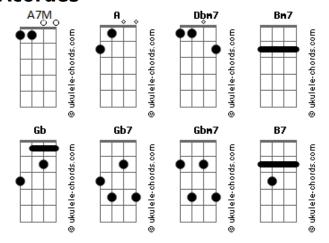

## **Della Reese - Almost Like Being In Love**

```
Tom: A

Intro: Dbm7 Gb7/13- Bm7 Gb7/13-

Bm7 E7

What a day this has been
    A A7M Gbm

What a rare mood I'm in
    Bm7 Bm7 E7 A A7M A7 A7

Why, it's almost like being in love
    Bm7 E7

There's a smile on my face
    A A7M Gbm

For the whole human race
    Bm7 Bm7 E7 A A7

Why, it's almost like being in love
```

| Bridge                                       |
|----------------------------------------------|
| Abm7 Db7 Gb Gb7                              |
| All the music of life seems to be Gbm7 B7 E7 |
| Like a bell that is ringing for me  Bm7  F7  |
| And from the way that I feel  A A7M Gbm      |
| When that bell starts to peel                |
| I would swear I was falling A A7 Gbm         |
| I could swear I was falling Bm7 Bm7 Bm7 E7 A |
| It's amost like being in love                |

Ab<sub>n</sub>7

© ukulele-chords.com

ukulele-chords.com

Db7

© ukulele-chords.com

Gbn

© ukulele-chords.com

© ukulele-chords.com