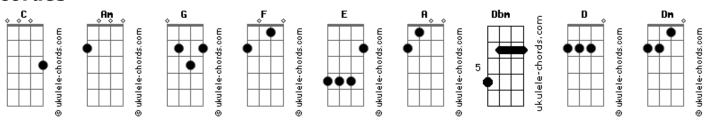

## **Del Shannon - Hats Off To Larry**

```
Tom: C
  Am
Once I had a pretty girl
Her name it doesn't matter
 Am
                 G
She went away with another guy
Now he won't even look at her
                Dbm
Hats off to Larry he broke your heart
Just like you broke mine when you said we must part
          Α7
                                    Dm
                      D
He told you lies now it's your turn to cry cry
Now that Larry said goodbye to you
I know this may sound strange
I want you back I think you'll change
```

```
But there's one thing I gotta say
                    Dbm
Hats off to Larry it may sound cruel
But you laughed at me when you said we were through
                       D
                                    Dm
You told me lies now it's your turn to cry cry
Now that Larry said goodbye to you
Hats off to Larry it may sound cruel
But you laughed at me when you said we were through A A7 D Dm
You told me lies now it's your turn to cry cry cry
            E
Now that Larry said goodbye to you
 A D A E
To you
 A D A E
To you
  A D A E
To you
```