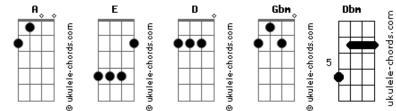

# **Deftones - Hole In The Earth**

Tom: A Intro: E D E D E D (x2)

D D Can you explain to me how You're still able (how) It's too late for me now Here's a hole in the earth I'm out

GbmDbmThere's a hole in the earthD

#### Gbm Dbm

Hey all of my friends They are lost in (sometimes) Here's a hole in the earth I'm out There's a hole in the earth

#### Gbm

There's a hole in the earth There's a hole in the earth Hey all of my friends D I'm out There's a hole in the earth Away, somewhere

Dbm