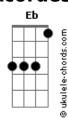

## **Def Leppard - Love Bites**

Tom: Eb

Intro: e verso: Dm7 Gm C7 F

Bridge: Eb Ab Fm Bb Refrão: Cm Ab Fm Bb

If you've got love in your sights Watch out, love bites

When you make love, do you look in the mirror? Who do you think of, does he look like me? Do you tell lies and say that it's forever? Do you think twice, or just touch 'n' see? Ooh babe ooh yeah