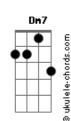

## **Def Leppard - Love Bites**

Tom: Eb

Intro: e verso: Dm7 Gm C7 F

Bridge: Eb Ab Fm Bb Refrão: Cm Ab Fm Bb

If you've got love in your sights Watch out, love bites

When you make love, do you look in the mirror? Who do you think of, does he look like me? Do you tell lies and say that it's forever? Do you think twice, or just touch 'n' see? Ooh babe ooh yeah