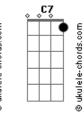

## **Def Leppard - Love Bites**

Tom: Eb

Intro: e verso: Dm7 Gm C7 F

Bridge: Eb Ab Fm Bb Refrão: Cm Ab Fm Bb

If you've got love in your sights Watch out, love bites

When you make love, do you look in the mirror? Who do you think of, does he look like me? Do you tell lies and say that it's forever? Do you think twice, or just touch 'n' see? Ooh babe ooh yeah