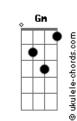

## **Def Leppard - Love Bites**

Tom: Eb

Intro: e verso: Dm7 Gm C7 F

Bridge: Eb Ab Fm Bb Refrão: Cm Ab Fm Bb

If you've got love in your sights Watch out, love bites

When you make love, do you look in the mirror? Who do you think of, does he look like me? Do you tell lies and say that it's forever? Do you think twice, or just touch 'n' see? Ooh babe ooh yeah