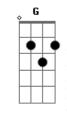

D CHORD **G** CHORD Em CHORD

CHORD

D2 CHORD D CHORD

**CHORUS** PLAY 3.5 times....then end on D chord

FILL 1 PLAY 3.6 TIMES.....THEN END ON G CHORD

NOW....Heres what you do with all that:

(INTRO/VERSE LICK PLAY 4 TIMES) D D DD GG G GGD D D GG GG G