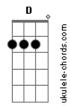

D CHORD **G** CHORD Em CHORD

CHORD

D2 CHORD D CHORD

**CHORUS** PLAY 3.5 times....then end on D chord

FILL 1 PLAY 3.6 TIMES.....THEN END ON G CHORD

NOW....Heres what you do with all that:

(INTRO/VERSE LICK PLAY 4 TIMES) D D DD GG G GGD D D GG GG G