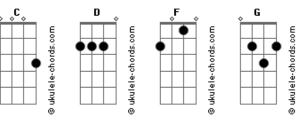

## **Death In Vegas - Scorpio Rising**

```
Tom: C
When you kiss the base o'my spine
   Make my body into your shrine
You give me this feeling deep_inside
One that I can no longer disguise
While other snakes just shed their skins
Fucked holes pointing out my sins
Even though I realise that history's not on my side
Even though I realise the pioneer skin still curls up in my
[Refrão]
                           G DFCG
 If I don't go crazy, I'll lose my mind
                        G DFCG
I saw a life before me but now I'm blind
I wanna go to heaven, never been there before
I wanna go to heaven, so you kill me some more
(DFCGD)
Flying high upon the gallows
Too messed up to step out of the shadows
A drugged up heart that knows no sorrow
Rescued from this deep dark hole
Stick on these boots and sharpen the nails
Time is nigh for you leather girls
Maybe we should end this race
 Vanish while we cannot leave no trace
[Refrão]
                          G DFCG
```

## **Acordes**

```
G
I saw a life before me but now I'm blind
See one-arm film stars on alien beaches Potted gold and
tattooed faces
Harrison murals on the corner, tupperware boxes full of hops
Diazepam dreams there catching streams Paper dinosaurs flash
blue and green
Still I've got a flash-bulb head
                                D D D D
Still I've got a flash-bulb head
[Refrão]
                            G D F C G
  If I don't go crazy, I'll lose my mind
              С
                       G
I saw a life before me but now I'm blind
I wanna go to heaven, never been there before
I wanna go to heaven, so you kill me some more
Come along nice, come along dead Scorpio rising, and paint it
A psychic equalizer in your head
Come along nice, come along dead Scorpio rising, and paint it
A psychic equalizer in your head
Come along nice, come along dead Scorpio rising, and paint it
A psychic equalizer in your head
Come along nice, come along dead Scorpio rising, and paint it
A psychic equalizer in your head
                                 G D
A psychic equalizer in your head
```