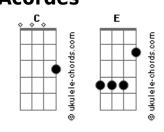

## **Death Cab For Cutie - I Will Possess Your Heart**

| Acordes                                                                                                           |                                                        |
|-------------------------------------------------------------------------------------------------------------------|--------------------------------------------------------|
| I've updated to include the intro and other parts for piano.<br>Intro:                                            | BRIDG <mark>E</mark><br>"you reject my" play as needed |
| These parts are played by a bass guiatar and piano, I think<br>anywho. I transcribed it for regular guitar. Enjoy |                                                        |
| Tabbed by:jedichewy<br>Tuning: standard                                                                           | Piano part                                             |
| Tom: C                                                                                                            | BASS PART:                                             |