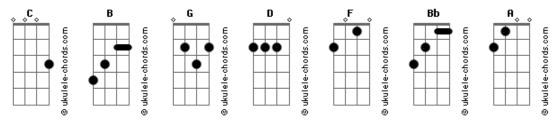

's no anybody else
(C - G)
My soul is dead inside of me
(A - Bb )
and there's no other way I can be
(C - G)
the tension is complete
(F)
and I can't turn
(C - G - A - Bb )
I guess that my soul will burn
(C - G - F)
I guess that my soul will run
C - G - A -Bb
C - G - F
```

```
(C - G)
My life is desperate
(A - Bb )
and I can't control
                                2 vezes
                         >
(C - G)
No working by myself
I think I lost my soul
C - G - A - Bb
                      C - G - F
(C - G)
The cofusion of a man
(A - Bb )
is like that be fucked up again
(C - G)
when you think is all 0K
(F)
your soul is gone deep away
(C - G)
All the scares in my face
(A - Bb )
are results of disgrace
(C - G)
When I try to make a goal
(F)
I just can't find I lost my soul.
```

## **Acordes**