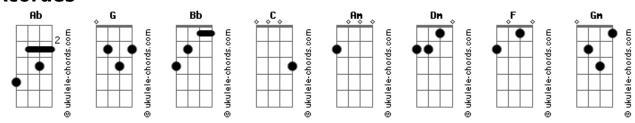

## **Dayglow - Close To You**

```
I wish I would've said
                           tom:
               Ab (forma dos acordes no tom de G )
                                                              I think it over and it might be true
Capostraste na 1º casa
Intro: Bb C Am Dm
Bb C Am Dm
Bb C Am Dm
                                                              I'm only overthinking when I'm close to you
                                                              We locked eyes from a distance
                                                                             Dm
I saw you looking for the side door
                                                              So close but I missed it
                                                                      Bb
You didn't want to stick around for
                                                              Now you're walking away
   Bb
                                                                   Am
The rest of the night
                                                              When I wish you would stay
I guess that's alright
                                                              I get stuck in a conversation
They all left when you walked home
                                                              A different night, same situation
                                                              I'm beating myself up
It makes sense that they all know
It was only for you
                                                              For not speaking up
If only you knew
                                                              Every night I can't make it right, yeah
( Bb )
                                                              There's something on my mind
                                                                        Dm
What good is love
                                                              There's something that I
F Bb
Without any strings?
                                                              Wish I would've told you, but you just don't seem to wonder
    Gm
                                                                                            Dm
                                                              what I'm doin' when you're close to me
Held it above
Dm Bb
                                                              Oh, yeah
Stuck in between
         Gm
Tell me for once
                                                              There's something on my chest
What that even means
                                                              I wish I would've said
F C
I want to know you
                                                              I think it over and it might be true
                                                              I'm only overthinking when I'm close to you
But can't make it right
There's something on my mind
                                                              Only overthinking when I'm close to you
         Dm
                                                              I'm only overthinking when I'm close to you
There's something that I
                                                              I'm only overthinking when I'm close to you (Oh yeah)
Wish I would've told you, but you just don't seem to wonder
                          Dm
what I'm doin' when you're close to me
                                                              I'm only overthinking when I'm close to you
                                                              I'm only overthinking when I'm close to you
Oh, yeah
                                                                 Bb
There's something on my chest
                                                              I'm only overthinking when I'm close to you (Oh yeah)
```

## Acordes