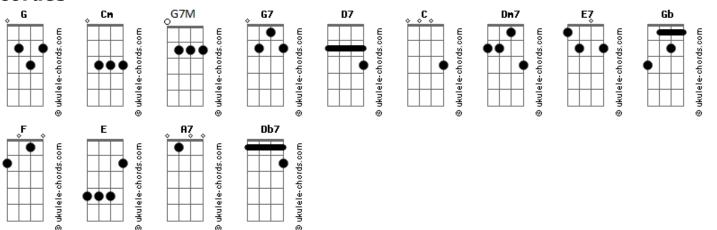

## **David Lee Roth - Just A Gigilo**

```
Tom: G
                                                               All off the time
From: (Paul Tammes)
                                                                Even only be, honey only, only be
                            G7
                                            G
                                                    D7
                                                                Bop bozadee bozadee bop zitty bop
Just a gigolo Everywhere I go People know the part I'm playing
  D7
                                                                I ain't got nobody 'cept love songs in love
Paid for every dance Selling each romance Every night some
                                                                Hummala bebhuhla zeebuhla boobuhla hummala bebhuhla zeebuhla
heart betraying
  G
                                                                I ain't got nobody, nobody, nobody cares for me
Amin
There will come a day Youth will pass away Then what will they Nobody , nobody
                                                                I'm so sad and lonely, sad and lonely, sad and lonely,
say About me
                                                                Won't some sweet mama come and take a chance with me cause I
                                                                aint so bad
When the end comes I know They'll say Just a gigolo as Life
goes on without me
                                                                Get along with me babe, been singin love songs
                                                                All off the time
(repeat)
                                                                Even only be, honey only, only be
               Gb
                                                  C
                                                         G
                                                                 CHORDZ USED:
D7
'Cause I
               Aint
                        Got
                                 Nobody
                                           Nobody Nobody cares G G7M G7 G
                                                                               D7 C Dmin7 E7 Amin Cm Gb F E A7 Db7
for me
G
I'm
                  Sad
                        And Lonely Sad and lonely Sad and
                                                                [hornz-lick] I tried to figure out the hornz, this is as far
         So
lonely
                                                                as I got:
Α7
                                                  D7 D7
                                                          Db7
                                                                                                                         A7
D7
                                                                D7
Won't some sweet mama come and take a chance with me Cause I
aint so bad
                                                                Yours Truly, Paul.
Get along with me babe, been singin love songs
```