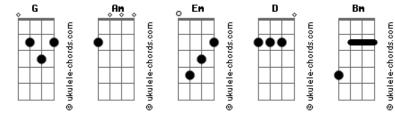

## **David Guetta - She Wolf (Falling To Pieces)**

```
Tom: G
                                                            Did she lie in wait
  Intro 2x: Am Em G D
                                                           Was I bait to pull you in
                                                           The thrill of the kill
A shot in the dark
                                                             G
 G D
                                                           You feel, is a sin
A past lost in space
                                                           I lay with the wolves
                                                           G D
Alone, it seems
Where do I start?
                                                           Am Em D
I thought I was part of you
The past and the chase?
Am Em
You hauted me down
G D
Like a wolf, a predator
Am Em G
                                                           Your loved me and I froze in time
I felt like a deer in love lights
                                                           G Em Bm
                                                           Hungry for that flesh of mine
Pré Refrão:
                                                                      Em
      Em
                                                           But I can't compete with a she wolf who has brought me to my
Your loved me and I froze in time
G Em Bm
Hungry for that flesh of mine
                                                           What do you see in those yellow eyes
           Em
                                                                    D
But I can't compete with a she wolf who has brought me to my
                                                           Cause I'm falling to pieces
What do you see in those yellow eyes
                                                            I'm falling to pieces
        D
                                                               D
Cause I'm falling to pieces
                                                            I'm falling to pieces
                                                              Fm
                                                           I'm falling to pieces
I'm falling to pieces
   D
                                                           Falling to pieces
                                                            ( Am Em G D ) (4x)
I'm falling to pieces
  Fm
I'm falling to pieces
                                                           I'm falling to pieces
Falling to pieces
                                                            Falling to pieces
(Am Em G D) (4x)
                                                           I'm falling to pieces
                                                           Falling to pieces
```