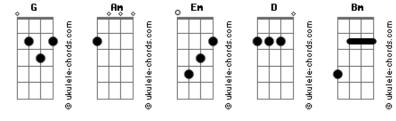

## **David Guetta - She Wolf (Falling To Pieces)**

```
Intro: 2x: Am Em G D
                                                           Was I bait to pull you in
                                                           The thrill of the kill
A shot in the dark
                                                           You feel, is a sin
A past lost in space
                                                                       Em
                                                           I lay with the wolves
Where do I start?
                                                           G D
                                                           Alone, it seems
 G D
The past and the chase?
                                                            I thought I was part of you
Am Em
You hauted me down
G D
Like a wolf, a predator
                                                           Pré Refrão:
        Em G
                                                           Your loved me and I froze in time
I felt like a deer in love lights
                                                                    Em
                                                                              Bm
                                                           Hungry for that flesh of mine
Pré Refrão:
                                                                    Em
                                                           But I can't compete with a she wolf who has brought me to my
Your loved me and I froze in time
        Em
                   Bm
Hungry for that flesh of mine
                                                           What do you see in those yellow eyes
         Em
                                                                    D
But I can't compete with a she wolf who has brought me to my
                                                           Cause I'm falling to pieces
knees
What do you see in those yellow eyes
                                                           I'm falling to pieces
                                                               D
Cause I'm falling to pieces
                                                           I'm falling to pieces
                                                              Em
                                                           I'm falling to pieces
I'm falling to pieces
    D
                                                           Falling to pieces
I'm falling to pieces
                                                           (Am Em G D) (4x)
  Em
I'm falling to pieces
                                                           I'm falling to pieces
Falling to pieces
                                                           Falling to pieces
(Am Em G D) (4x)
                                                           I'm falling to pieces
                                                           Falling to pieces
Did she lie in wait
```

## **Acordes**