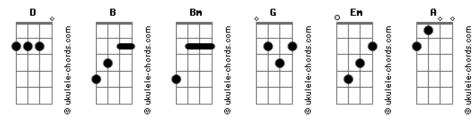

## **David Guetta - Sexy Bitch**

```
Tom: D
                                                            Nothing you can compare to your neighbourhood whore
                                                                             Bm
  (intro) B
                                                            I'm tryna find the words to describe this girl without being
                                                           disrespectful
                                                            The way that booty movin' I can't take no more
                                        (guitarra)
                                                                               Bm D
(baixo)
                          Fm
                                                            Have to stop what I'm doin so I can pull her close
Bm
                                                                              Bm D
         Bm
                                                            I'm tryna find the words to describe this girl without being
Yes I can see her
                                                           disrespectful, damn girl
       D
                             Bm
Cause every girl in here wanna be her
                                                            (refrão)
    Bm D
                                                                        D
 Oh she's a diva
                                                            Damn you'se a sexy bitch, A sexy bitch
Bm D G D
                         Bm
      D
I feel the same and I wanna meet her
                                                            Damn you'se a sexy bitch,
                                                                                         damn girl
                                                                        D
                                                            Damn you'se a sexy bitch, A sexy bitch
Bm D G D
Damn you'se a sexy bitch, damn girl
They say she low down
         D
                              Bm
It's just a rumor and I don't believe em
                Bm D G
                                                            (Bm D G D) (4x)
They say she needs to slow down D Bm
                                                            (verso 1)
The baddest thing around town
                                                            (verse 2)
                              D
                                                            (ponte)
She's nothing like a girl you've ever seen before
                                                            (refrão 2x)
Acordes
```