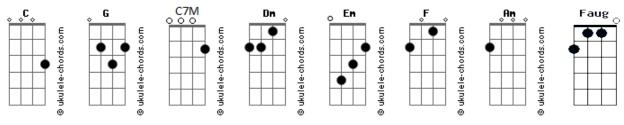

## **David Gilmour - Smile**

```
Tom: C
Intro: C C7M
            C7M
 Would this do
 To make it all right
 While sleep has taken you
                    C7M
 Where I'm out of sight
     Dm
I'll make my getaway \mathbf{F} \mathbf{G}
Time on my own
Dm
                Em
Search for a better way
                                        C7M
                 G
To find my way home to your smile
Wasting days and days
```

On this fight Always down, and up Half the night

Hopeless to reminisce Through the dark hours We'll only sacrifice What time will allow us

You're sighing...

## F Faug4 F Faug4 Am A2 Am A2 F Faug4 G G G2 G

All alone Though you're right here Now it's time to go From your sad stare

Make my getaway Time on my own Leaving's a better way To find my way home to your smile