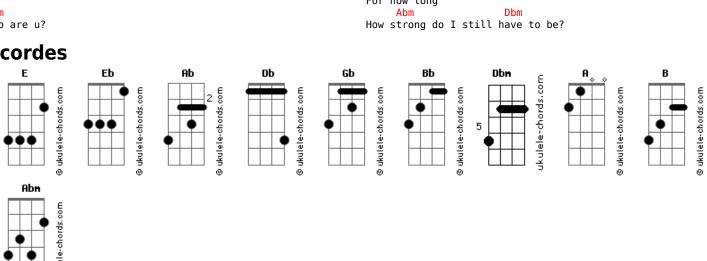

## **David Fonseca - Who Are U?**

```
Tom: E
                                                              who are u?
                           Afinação: Eb Ab Db Gb Bb Eb E
                                                              For how long
Ever since I saw you
                                                                    Abm
                                                                                    Dbm
                                                              How strong do I still have to be?
I want to hold you
                                                                  E Abm Dbm
                                                              How come you mean so much to me?
Like you were the one
                                                              For how long
It sees right through me
                                                                   Abm
                                                                                    Dbm
                                                              How strong do I still have to be?
A bullet it comes and takes me
                                                                  Е
                                                                             Abm Dbm
                                                              How come you mean so much to me?
And I love you I love you
                                                              A B A B A B A B Abm A Abm B
I want you but I fear you
                                                              And I love you I love you
Who are u?
who are u?
                                                              I want you but I fear you
Ever since I saw you
                                                              Who are you?
                                                              who are you?
I want to hold you
                                                              who are you?
Like you were the one
                                                                     Dbm
                                                              who are you?
                                                              A B E
                                                              who are you?
You feet rest on my shoes
I sing this song for you
                                                                    Ε
                                                              For how long
Just to see you smile
                                                                   Abm
                                                              How strong do I still have to be?
                                                                           Abm
                                                                                    Dbm
And I love you I love you
                                                              How come you mean so much to me?
I love you but I fear you
                                                                    Ε
                                                              For how long
                                                                                     Dbm
                                                                   Abm
Who are u?
```