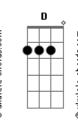

## **David Fonseca - Oh Christmas Tree**

```
Tom: E
 (com acordes na forma de
Capostraste na 9ª casa
Oh Christmas tree, oh Christmas tree
  Am
            D
                 G
Thy leaves are so unchanging
Oh Christmas tree, oh Christmas tree
Am D G
Thy leaves are so unchanging
                 Am
Not only green when Summer's here
         G
But also when it's cold and drear
 G G Em
Oh Christmas tree, oh Christmas tree
  Am D
                 G
Thy leaves are so unchanging
Oh Christmas tree, oh Christmas tree
                  G
            D
Such pleasure do you bring me
Oh Christmas tree, oh Christmas tree
          D
                  G
Such pleasure do you bring me
                  Am
For every year, this Christmas tree
```

Brings to us such joy and glee G G Em Oh Christmas tree, oh Christmas tree Am D G Such pleasure do you bring me Oh Christmas tree, oh Christmas tree Am D G You'll ever be unchanging A simple love, good will and love Am D G You'll ever be unchanging Each shining light, each silver bell D No one alive spreads cheer so well G G Em Oh Christmas tree, oh Christmas tree Am D Em You'll ever be unchanging Am D Em You'll ever be unchanging Am Oh, you'll ever be, ever be G C G G (Repete essa sequência de acordes várias vezes) Unchanging