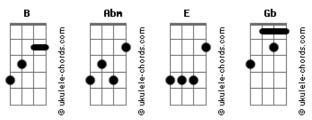

## **David Crowder Band - After All (Holy)**

```
You are Ho-o-o-ly, (x3)
                                                              Abm E Abm Gb (p/ subir para o verso 2)
  Intro: B Abm E Gb
                                                             Ho - oh....
Verse 1:
                                                             Bridge:
I can't comprehend your infinitely beautiful and perfect love
                                                             Gb
                                                             Heaven and earth are full, full of your glory, glory
                         Abm
Oh I've dreamed dreams of majesty as brilliant as a billion
                                                             My soul it overflows full of your glory, your glory
 E
But they're never bright enough after all
                                                             Oh blessed is he who reigns, full of your glory, your glory
       E B Gb
Abm
You are Ho-o-o-ly, (x3)
                                                             My cup, it can't contain all of your glory, your glory
                                                                         В
                                                             Hosanna we are found after all
Ho - oh....
                                                                                            you
Verse 2:
                                                             You are Ho-o-o-ly, (x4)
                   Abm
                                                              Abm B Gb
I will sing a song for you my God with everything I have in me
                                                             Ho-o-o-ly,
But it's never loud enough after all
                                                             End:
                                                                                 Abm
                                                             I can't comprehend your infinitely beautiful...
Chorus:
```

## Acordes

E B Gb

Abm