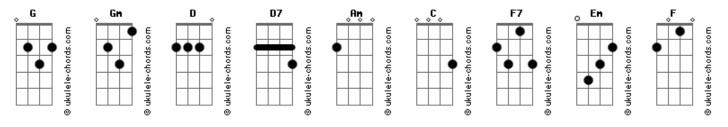

## Dave Grohl - Band On The Run

```
Intro: D7 G D7 G
D7 Gm D7 Gm
[Inicio]
                                                             Well, the undertaker drew a heavy sigh seeing no one else had
Stuck inside these four walls, sent inside forever
                                                             And a bell was ringing in the village square for the rabbits
              G G
                              D7
Never seeing no one nice again like you
                                                             on the run
Gm D7 Gm D7 Gm
Mama you, mama you
                                                             [Refrão]
( Am D Am D Am )
                                                                       С
                                                                             Em
                                                             Band on the run, band on the run
[Pré-Refrão]
                                                                   F7
                                                                         C
                                                             And the jailer man and Sailor Sam, were searching every one
                                                                     C F7 C F7 C F7
If I ever get out of here
                                                             For the band on the run,
                                                                                            band on the run,
Thought of giving it all away
                                                             (Em G C Em C Am)
                                                             (F C F)
To a registered charity
                                                             [Pré-Refrão]
All I need is a pint a day
                                                                                C
                                                                                               F7 C F7
                                                             Ya the band on the run,
                                                                                               band on the run
                                                                                       F7 C
                                                             C F7 C F7 C Band on the run,
If I ever get out of here (if we ever get out of here)
                                                                                                F7
                                                                                       band on the run
( C D C C D C C )
( C F7 C F7 )
                                                             [Terceira Parte]
[Primeira Parte]
                                                             Well, the night was falling as the desert world began to
                              F7
                                                           C settle down
Well, the rain exploded with a mighty crash as we fell into
the sun
                                                             In the town they're searching for us everywhere, but we never
                                                             will be found
And the first one said to the second one there I hope you're
                                                             [Refrão Final]
having fun
[Refrão]
                                                                             Fm
                                                             Band on the run, band on the run
          C
                Em
                                                                                   Cmaj9
Band on the run, band on the run
                                                             And the county judge, who held a grudge
     F7
            С
And the jailer man and Sailor Sam were searching every one
                                                             Will search for evermore
                                                                                           F7 C F7
       C F7 C F7 C F7
                                                                             C F7 C
                                                                   F7
For the band on the run, bac C F7 C F7 C F7 C F7 Band on the run, band on the
                                                                                       band on the run
F7 C F7
                              band on the run
                                                             Ya the band on the run,
                                                                 F7
                                                                         C F7 C
                     band on the run
                                                             Band on the run,
                                                                                       band on the run
                                                             [Solo Final] Em G C
```