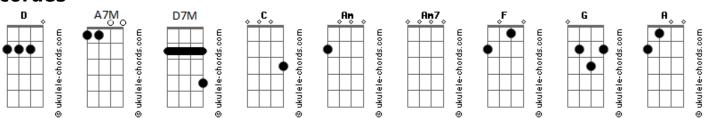

## Acordes

| , A7 | >                    | Dn ⋄ |                      |
|------|----------------------|------|----------------------|
|      | © ukulele-chords.com | ••   | @ ukulele-chords.com |
|      | w                    |      | w                    |